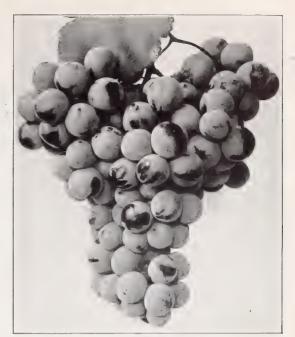

arge that they resemble small plums. The ber-ries are sweet and crisp and borne in large compact bunches. Probably the largest of all Grapes and so late that they may be picked right up to Thanks-giving. October.

Almeria (Ohanez). Berries greenish-white, medium to large, cylindrical. The latest Grape, keeping for a long time after picking. October.

## **Espalier Grapes**

For planters who wish older and larger grape vines for planting against a wall or quickly covering an arbor, we have Concord, Ribier, and Mara-ville de Malaga, three years of age, trained in seven foot branched col-umns, fan shape, or double S shape. The column will give quick results in covering an orbor or wall, while the other types are excellent for wall or patio. patio. Balled, 3-year plants, \$2.50 each.

Price.



CONCORD GRAPE Most Famous American Grape

# **Grafted Grapes**

There are certain regions in which grape vines become infested with Phylloxera on the roots. This may be overcome by planting vines grafted on resistant stocks. For those who wish to try the California and Vinifera varieties of grapes in the Eastern and other sections of the country where it is not too cold, we recommend that the grafted vines be planted since they will give much better results. We can furnish vines grafted on Phylloxera resistant stocks in the following varieties:

| Price                                                                                                   | <b>Εαch</b><br>\$ .50                                                        | <b>Per 10</b><br>\$4.50 | Per 100<br>\$30.00 |
|-----------